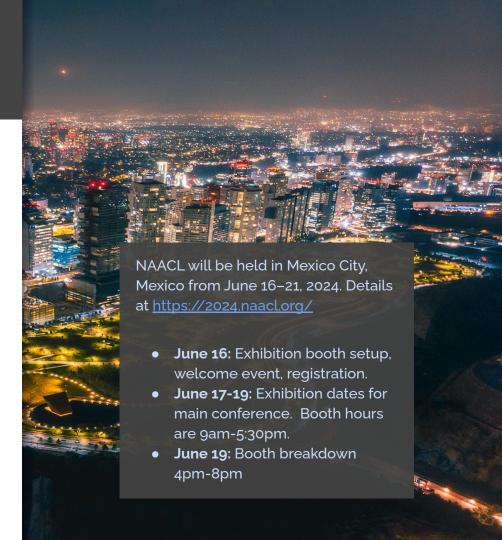

#### The 2024 Annual Conference of the North American Chapter of the Association for Computational Linguistics (NAACL)

| Sponsorship Levels for NAACL 2024 |          |  |  |  |
|-----------------------------------|----------|--|--|--|
| Social Event Sponsor              | \$75,000 |  |  |  |
| Welcome Event Sponsor             | \$75,000 |  |  |  |
| Diamond                           | \$30,000 |  |  |  |
| Platinum                          | \$20,000 |  |  |  |
| Gold                              | \$10,000 |  |  |  |
| Silver                            | \$6,000  |  |  |  |
| Bronze                            | \$3,000  |  |  |  |