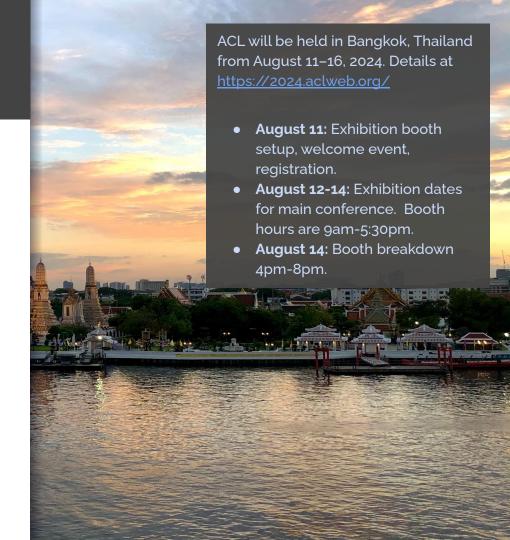

# 62nd Annual Meeting of the Association for Computational Linguistics (ACL)

| Sponsorship Levels for ACL 2024 |          |  |  |  |
|---------------------------------|----------|--|--|--|
| Social Event Sponsor            | \$75,000 |  |  |  |
| Welcome Event Sponsor           | \$75,000 |  |  |  |
| Diamond                         | \$40,000 |  |  |  |
| Platinum                        | \$27,500 |  |  |  |
| Gold                            | \$15,000 |  |  |  |
| Silver                          | \$9,000  |  |  |  |
| Bronze                          | \$4,500  |  |  |  |