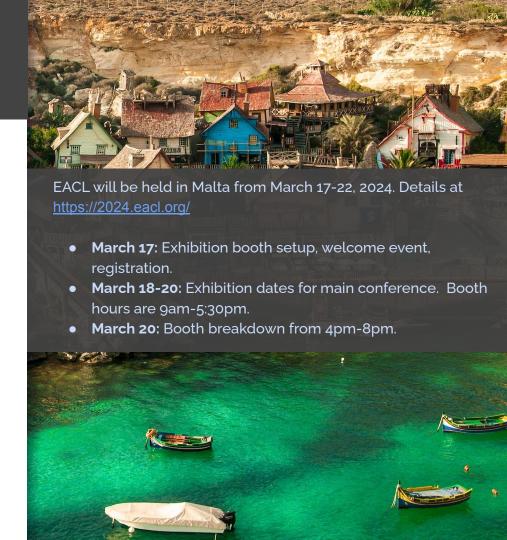

#### The 18th Conference of the European Chapter of the Association for Computational Linguistics (EACL)

| Sponsorship Levels for EACL 2024 |          |  |  |
|----------------------------------|----------|--|--|
| Social Event<br>Sponsor          | \$30,000 |  |  |
| Welcome<br>Event Sponsor         | \$30,000 |  |  |
| Diamond                          | \$12,000 |  |  |
| Platinum                         | \$8,000  |  |  |
| Gold                             | \$4,000  |  |  |
| Silver                           | \$2,400  |  |  |
| Bronze                           | \$1,200  |  |  |